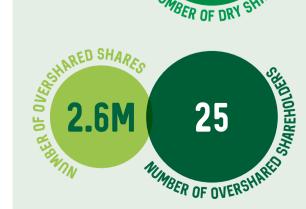

### **DRY AND OVERSHARED SHARES**

DISCLAIMER: The above figures are a snapshot in time and are subject to change at any time due to shares being traded.

### **OVERSHARED SHARES REQUIRED** TO BE SOLD THIS MONTH

The Constitution requires shareholders who are over their share cap (overshared) to sell their excess shares three years after the date they exceeded their share cap.