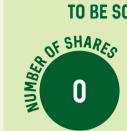

### **OVERSHARED SHARES REQUIRED** TO BE SOLD THIS MONTH

The Constitution requires shareholders who are over their share cap (overshared) to sell their excess shares three years after the date they exceeded their share cap.