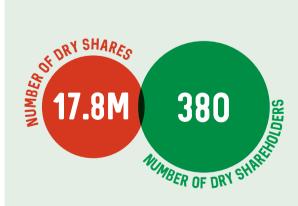

### **DRY AND OVERSHARED SHARES**

DISCLAIMER: The above figures are a snapshot in time and are subject to change at any time due to shares being traded.

### DRY SHARES CONVERTING TO B CLASS THIS MONTH

The Constitution states that Dry Shareholders (growers who no longer supply Fruit to Zespri) will cease to receive dividend payments three years after becoming Dry and will be converted to B class shares.