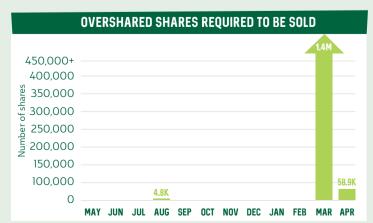

### **OVERSHARED SHARES REQUIRED** TO BE SOLD THIS MONTH

The Constitution requires shareholders who are over their share cap (overshared) to sell their excess shares three years after the date they exceeded their share cap.