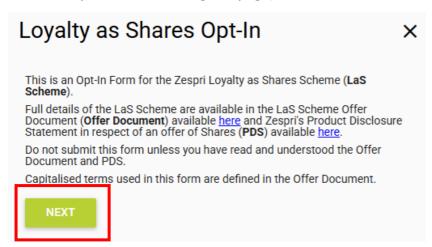

2. Once you have selected the Loyalty as Shares Opt-In icon, a pop-up box with links to the Offer Document and Product Disclosure Statement (PDS) will appear. Click on both the Offer Document and PDS to open and read (the offer document will open in a separate tab however the Industry Portal will still be open on the existing webpage), then click next.