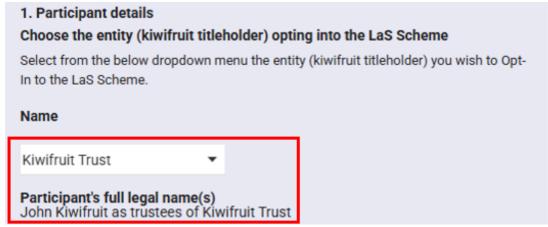

3. A box will appear with participant details, where you can open the drop-down menu to select the 'Name' you wish to choose. A list of eligible entities (kiwifruit titleholders) you are associated with and have Industry Portal access for will appear. Please note that if you have several entities, it may take a few seconds for the list to load, so please don't refresh or navigate away from the page.

4. Once you have selected the entity you would like to Opt-In, further details will appear, including the full legal name of the entity and contact details.

It is important to check these details are correct before proceeding.

#### Examples of different titleholders:

- > If the titleholder is a trust, then the names of the trustees will appear in the full legal names,
- If the titleholder is a partnership, then the individuals in the partnership will be populated.
- > If the titleholder is a Company, then the Company name will appear.
- > If the titleholder is an Individual, then the full name of the individual will appear.
- 5. Using the drop-down menu, choose the best contact person to receive the LaS Opt-In confirmation. Additional contact details for the contact person will appear.