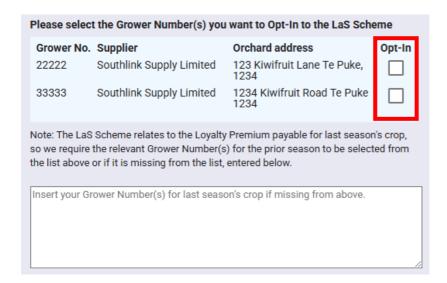

7. The list of Grower Numbers shown are those from the previous season that are eligible to receive the second loyalty payment instalment as shares. If the Opt-In box is white, you have not yet opted in. If the box is grey, you have already opted in for this grower number.

8. Select the Grower Number(s) you want to opt-in to the LaS Scheme by ticking the Opt-In box next to the Grower Number. If there is a Grower Number not in the list that you believe is eligible for the LaS Scheme, you can include this in the text box below the list of Grower Numbers. The eligibility of any Grower Numbers listed in this box will be verified by Zespri.