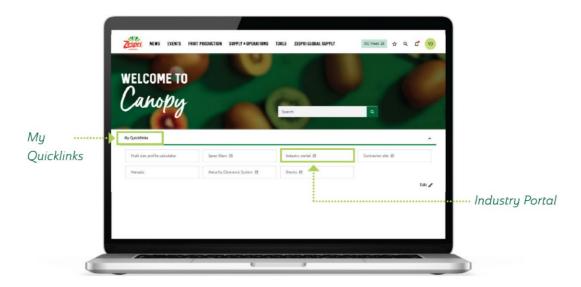

### **LET'S GET STARTED**

- 1. To start off the process, you will need to log into the Zespri Canopy website. The website address is https://canopy.zespri.com/
- 2. Once you have logged into the Zespri Canopy website, below the 'Welcome to Canopy' image, you will see 'My Quicklinks'. Click on this and then select 'Industry Portal'.

Note: The Industry Portal is a separate site from the Canopy website, but it is accessible to you under your Canopy login. You will be automatically redirected once you click on the 'Industry Portal' button. Once you're in the Industry Portal website, the below homepage should be displayed.