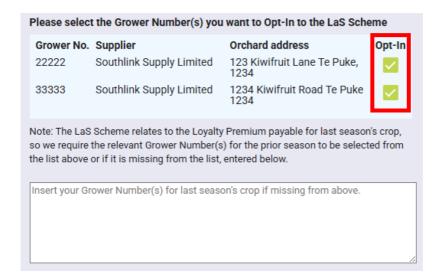

8. Select the Grower Number(s) you want to opt-in to the LaS Scheme by ticking the Opt-In box next to the Grower Number. If there is a Grower Number not in the list that you believe is eligible for the LaS Scheme, you can include this in the text box below the list of Grower Numbers. The eligibility of any Grower Numbers listed in this box will be verified by Zespri.