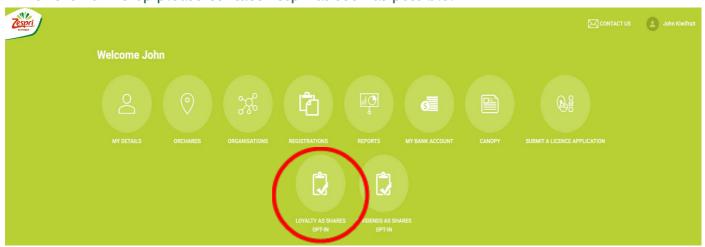

# **LAS OPT-IN**

1. On the Industry Portal homepage, you will see several icons to choose from, including the Loyalty as Shares Opt-In. Click the icon.

Please note that the icon will only be visible to you if you are the Titleholder of the fruit and are eligible to opt-in to LaS. If you do not see this option and you believe you are the owner of the 2024 crop please contact Zespri as soon as possible.