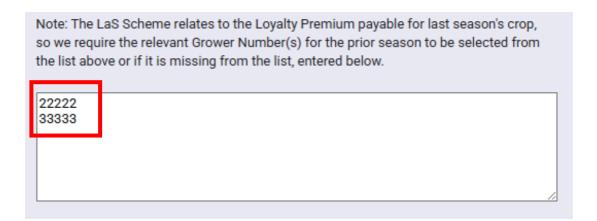

8. Select the Grower Number(s) you want to opt-in to the LaS Scheme by ticking the Opt-In box next to the Grower Number. If there is a Grower Number not in the list that you believe is eligible for the LaS Scheme, you can include this in the text box below the list of Grower Numbers. The eligibility of any Grower Numbers listed in this box will be verified by Zespri.

9. Manually entering a Grower Number/s in the text box (i.e. numbers that were not pre-populated in the list of Grower Numbers) that you think should be included and eligible is a slightly different process. This is a manual process and Zespri will receive and check eligibility of your request separately to the pre-populated Grower Numbers submitted. You will get a confirmation email, confirming Zespri has received this request, but there will be a two working day timeframe for Zespri to validate once it is received. Someone from Zespri may need to contact you for further details. Once Zespri has approved this request you will receive an email with confirmation of acceptance of your Opt-In.