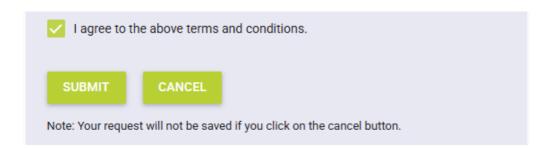

10. Review the LaS Opt-In Acknowledgements, Confirmations and Authorisations and agree to the Terms and Conditions by clicking the tick box, before clicking the Submit button. If you click **Cancel**, your request will not be saved.