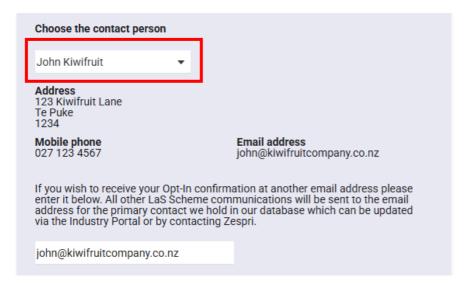

#### Examples of different titleholders:

- > If the titleholder is a trust, then the names of the trustees will appear in the full legal names,
- If the titleholder is a partnership, then the individuals in the partnership will be populated.
- > If the titleholder is a Company, then the Company name will appear.
- > If the titleholder is an Individual, then the full name of the individual will appear.
- 5. Using the drop-down menu, choose the best contact person to receive the LaS Opt-In confirmation. Additional contact details for the contact person will appear.

6. You have the option to change the email address that the LaS Opt-In confirmation email will be sent to. To do this you can remove the email address populated and replace this with the new email address. If the address, mobile phone or email details shown are not correct, please call the Zespri Grower Service Centre on 0800 155 355.